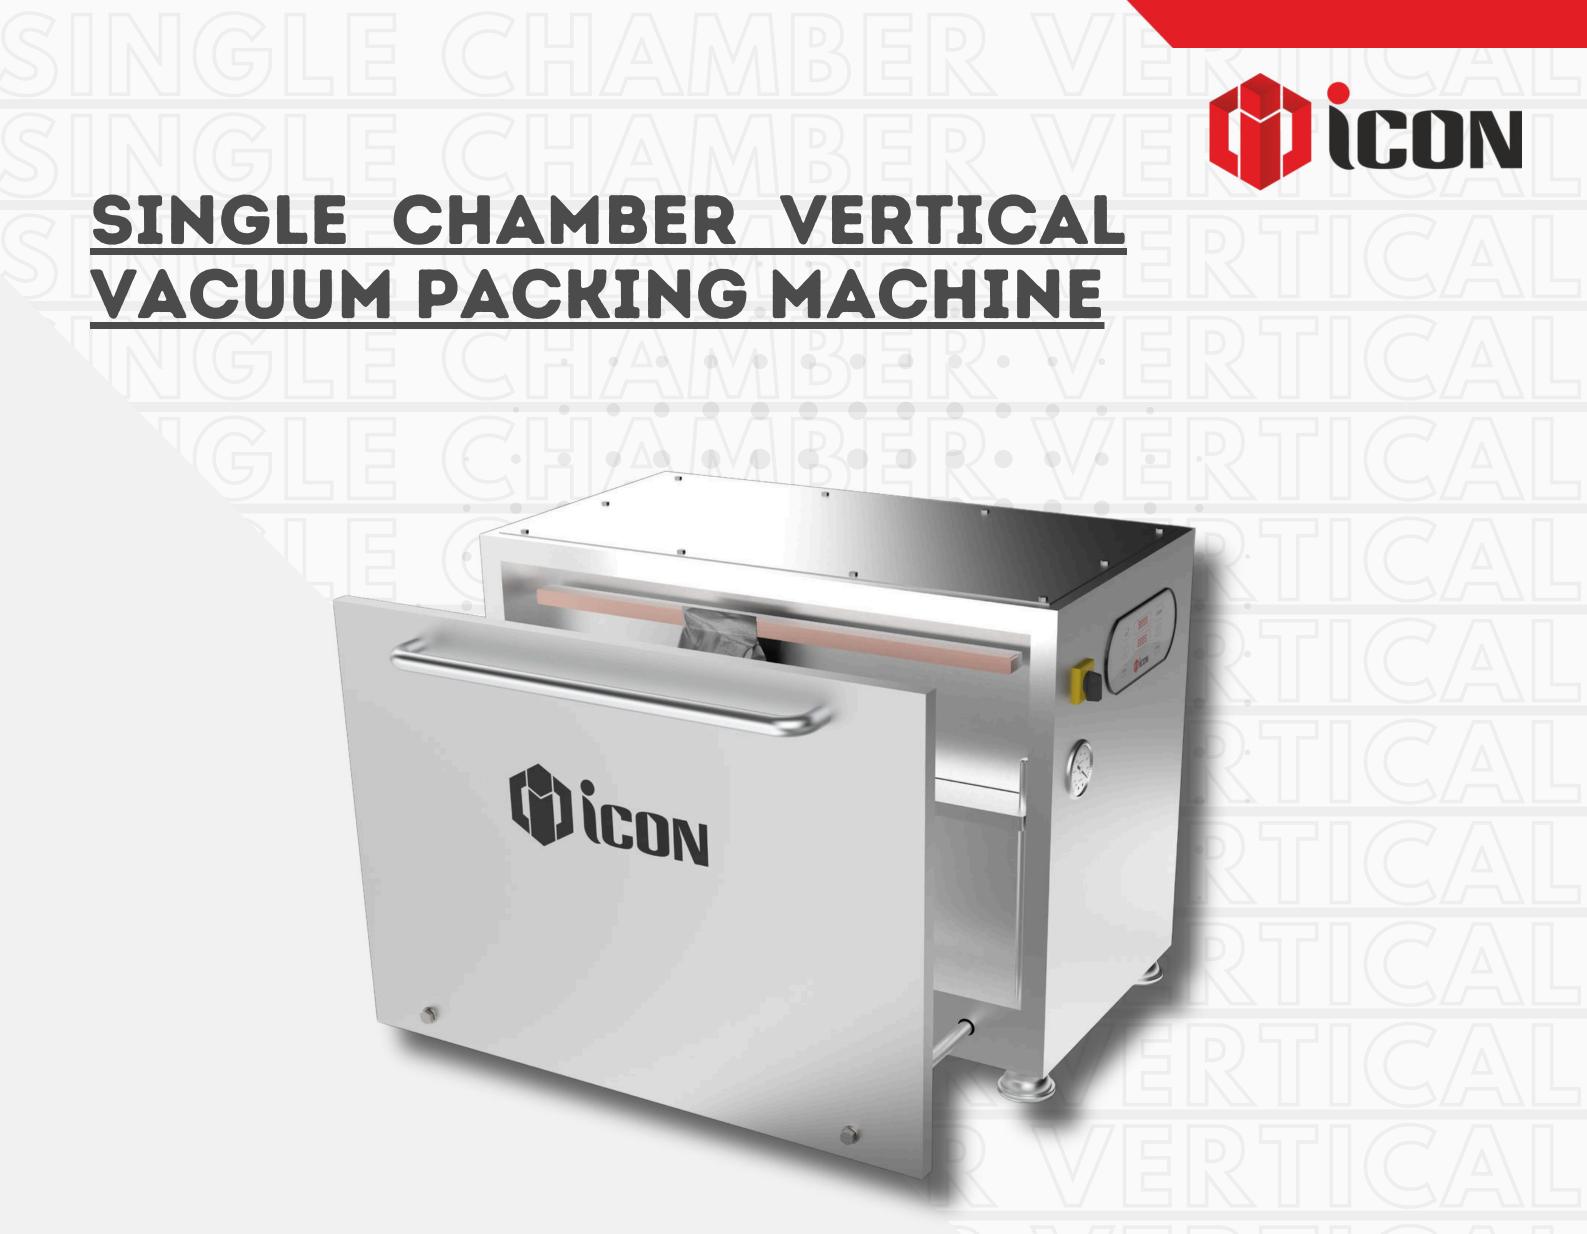

The single chamber vertical vacuum packing machine offers a compact and efficient solution for packaging various products. Its high-speed operation ensures quick formation and sealing of airtight packages, preserving freshness and extending shelf life. With user-friendly controls and energy efficiency, it is an ideal choice for businesses seeking to optimize their packaging processes.

The single chamber vertical vacuum packing machine offers efficient space utilization, high-speed packaging, and airtight sealing, ensuring optimal product freshness and quality.

The application is to preserve foods like sweets, dairy products, meat, seafood, dates, dry fruits & convenience foods etc.