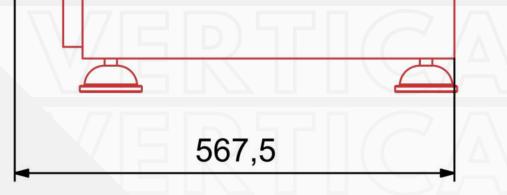

## **TECHNICAL SPECIFICATIONS**

| Vacuum Chamber Size | 890 x 510 x 100 mm           | Electrical Construction | Digital Electronic Control                               |
|---------------------|------------------------------|-------------------------|----------------------------------------------------------|
| Sealing Length      | 760 mm                       | Body Construction       | Chamber Stainless Steel 304 / M.S.<br>Duly Powder Coated |
| Sealing Width       | 8 mm                         |                         | 2 To 3 Cycle / Min (Depend On                            |
| No. Of Sealing Bar  | One                          | Packing Cycle           | Product)                                                 |
| Production Capacity | 250 Gm To 5 Kg               | Sealing Type            | Pneumatic                                                |
| Power Supply        | 1 H.P. (220 v AC / 440 v AC) | Machine Length          | ~ 926 mm                                                 |
|                     |                              | Machine Width           | ~ 568 mm                                                 |
| Vacuum Pump         | Make Toshniwal, 350 LPM      | Machine Height          | ~ 695 mm                                                 |