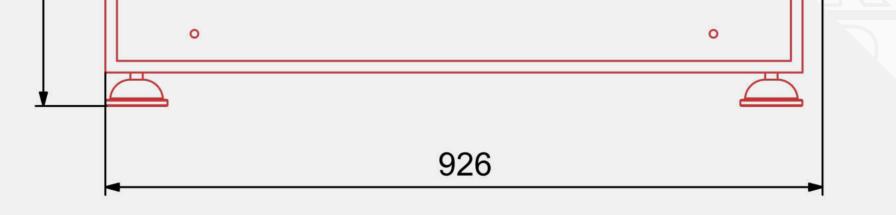

## **TECHNICAL SPECIFICATIONS**

| Vacuum Chamber Size | 890 x 510 x 100 mm           | Electrical Construction | Digital Electronic Control                               |
|---------------------|------------------------------|-------------------------|----------------------------------------------------------|
| Sealing Length      | 760 mm                       | Body Construction       | Chamber Stainless Steel 304 / M.S.<br>Duly Powder Coated |
| Sealing Width       | 8 mm                         |                         | 2 To 3 Cycle / Min (Depend On                            |
| No. Of Sealing Bar  | One                          | Packing Cycle           | Product)                                                 |
| Production Capacity | 250 Gm To 5 Kg               | Sealing Type            | Pneumatic                                                |
| Power Supply        | 1 H.P. (220 v AC / 440 v AC) | Machine Length          | ~ 926 mm                                                 |
|                     |                              | Machine Width           | ~ 568 mm                                                 |
| Vacuum Pump         | Make Toshniwal, 350 LPM      | Machine Height          | ~ 695 mm                                                 |